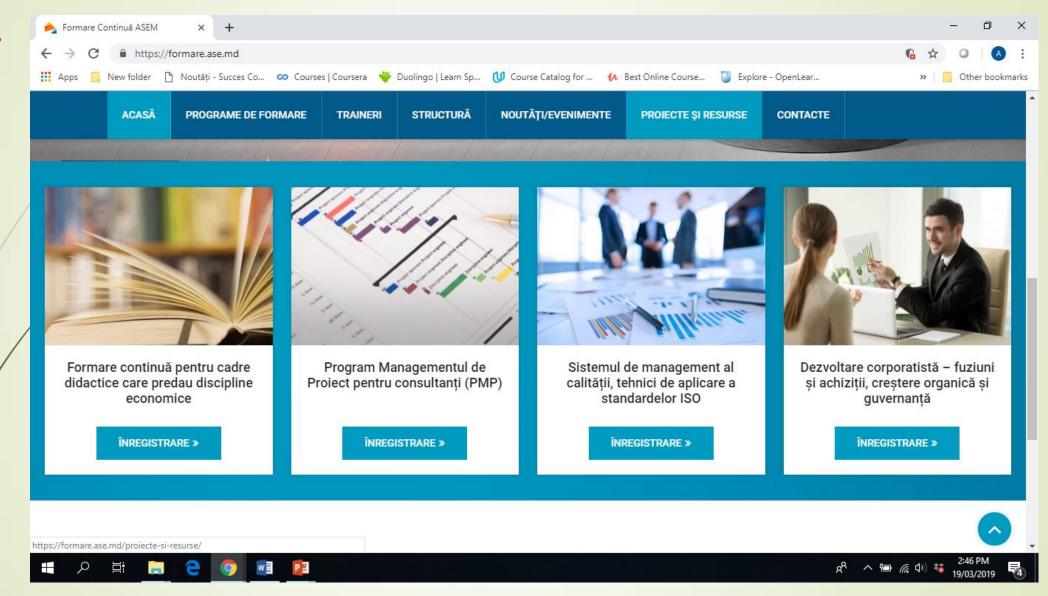

### In 2018 – 2019 was created programs for continues education

- Quality management and application of ISO
- Project management for consulters
- GEO Marketing
- Continues education for teacher in economics
- Sales techniques
- Management of NGOs.
- Entrepreneurship and business development.
- Corporate development
- Practical approach of completion principles in RM.
- Transactional analysis in communication with staff.